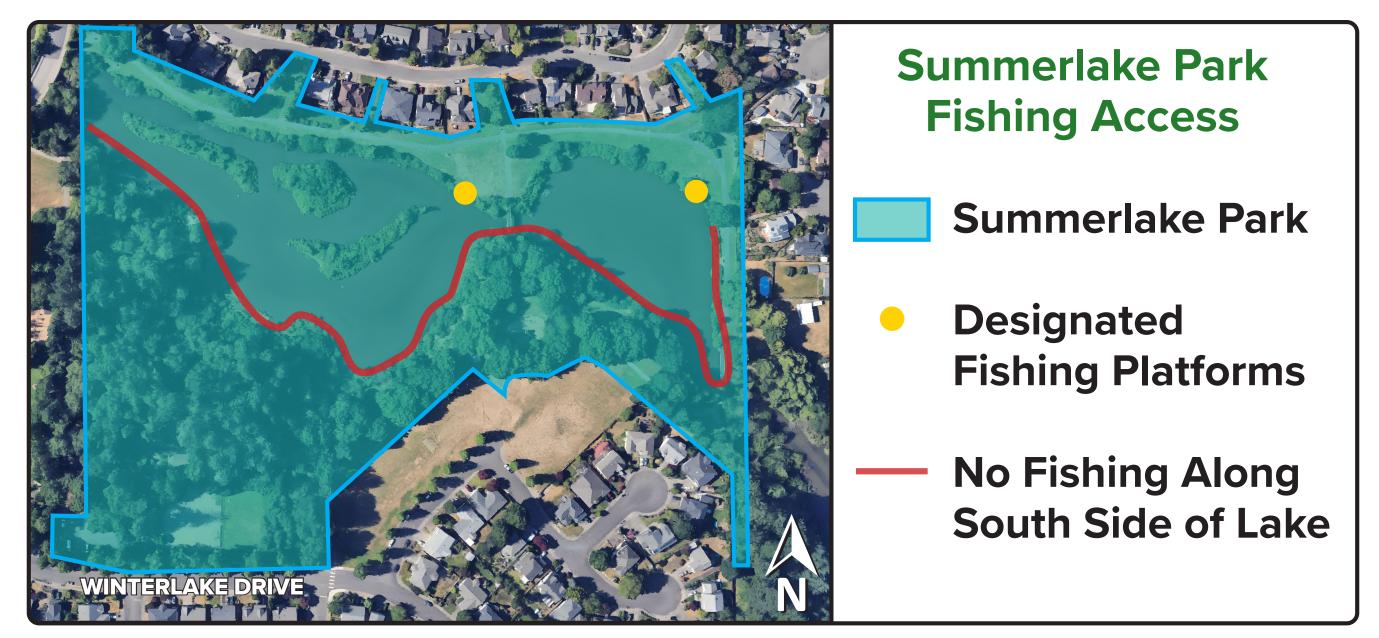

## 

- Fishing is permitted in designated fishing areas only on the north side of the lake.
- Please do not trample vegetation stay on fishing platform.
- Please dispose of fishing line in trash cans to minimize injury to wildlife.
- All Oregon Department of Fish and Wildlife regulations for fishing apply at Summerlake Park.

The lake at Summerlake Park is surrounded by significant

habitat and environmentally sensitive areas. Please respect our fish, wildlife, and vegetation by staying within designated fishing areas located on the north side of the lake.